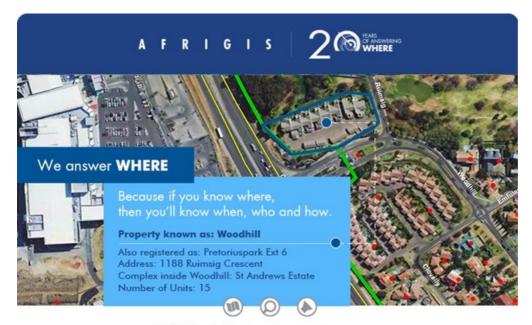

# 15 St Andrew

Unit 15 ST ANDREWS, Brakpan, Gauteng, 1541

Unit 15 TULIP, St Andrews, Gauteng, 2007

Unit 15 ST ANDREW ESTATE, Pretoriuspark Ext 6, Gauteng, 0081

Unit 15 ST ANDREW ESTATE, Woodhill, Pretoria, Gauteng, 0081

## Woodhill

Woodhill Drive, Woodhill, Pretoria, Gauteng, 0081

Woodhill Estate, Polokwane, Limpopo

Woodhill, Pretoria, Gauteng, 0076

Brondesbury Close, Woodhill, Pretoria, Gauteng, 0081

Chilanga Close, Woodhill, Pretoria, Gauteng, 0081

Woodhill Bus Stop, Woodhill, Pretoria, Gauteng

Woodhill Country Club, Woodhill, Pretoria, Gauteng

Woodhill Golf Course, Woodhill, Pretoria, Gauteng

Woodhill Bus Stop, Moreletapark, Pretoria, Gauteng

Woodhill Dierekliniek, Garsfontein, Pretoria, Gauteng