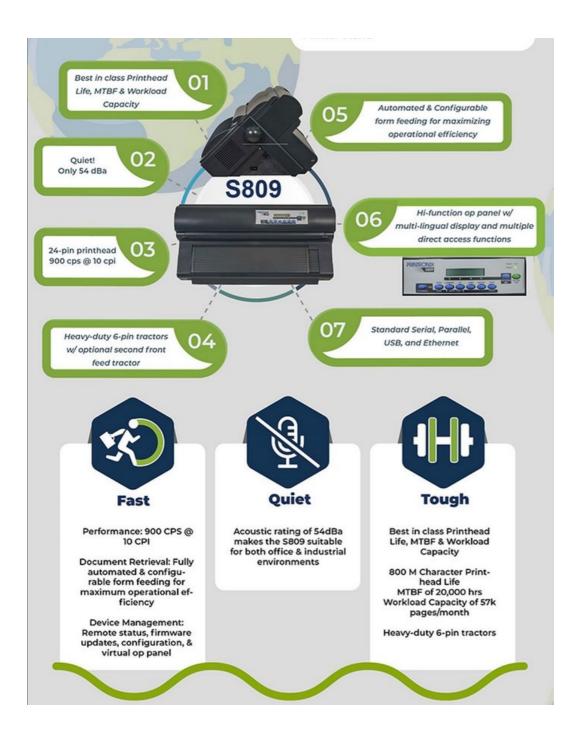

900 CPS 24-pin Serial Printer

Quiet, high-performance replacement for legacy 24-pin PSi & Tally printers

Emulation support required for Plug & Play replacement

Superior price/performance as compared to competitive 24-pin offerings

Options: Second Tractor, Open Pedestal Printer Stand