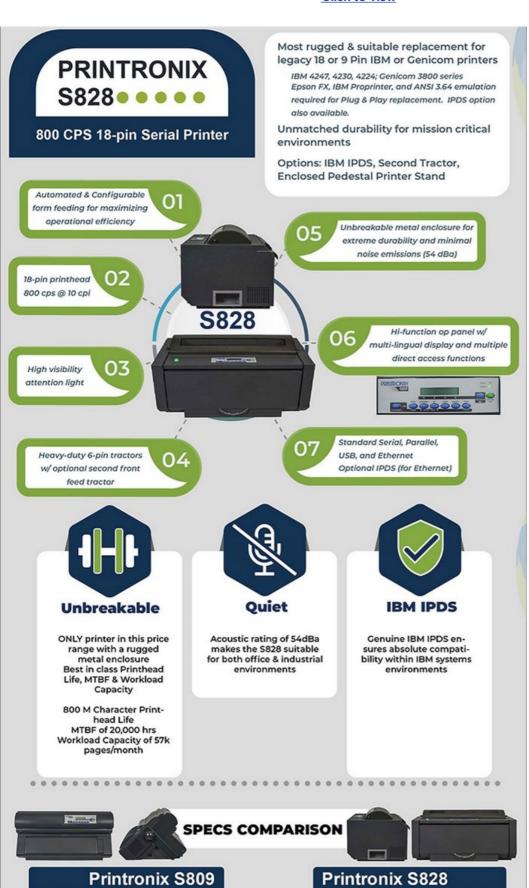

900 CPS 24-pin Serial Printer

Quiet, high-performance replacement for legacy 24-pin PSi & Tally printers

Emulation support required for Plug & Play replacement

Superior price/performance as compared to competitive 24-pin offerings

Options: Second Tractor, Open Pedestal Printer Stand