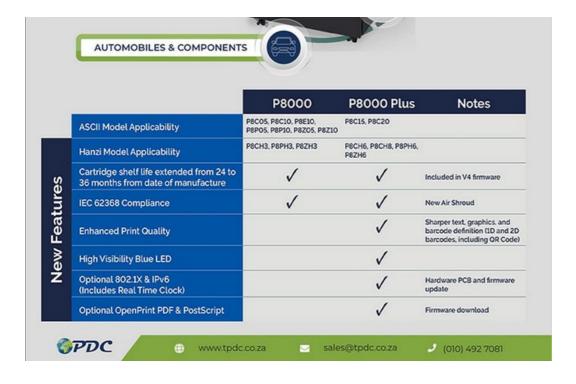

-user environments print at speeds of up to 560 characters per second.



Compuprint 3056 is available in two different configurations, Parallel/Serial/USB or Parallel/USB/LAN to let the user able the installation on networked environment. T



#### **GETTING THE JOB DONE**

Compuprint 3056and 3056N are ideal for use in abroad range of industries, from data processing, banking, pharmaceuticals or healthcare, warehouse and logistic, education and public administrations.



900 CPS 24-pin Serial Printer

Quiet, high-performance replacement for legacy 24-pin PSi & Tally printers

Emulation support required for Plug & Play replacement

Superior price/performance as compared to competitive 24-pin offerings

Options: Second Tractor, Open Pedestal Printer Stand







#### Click to view











#### Contact us for more information

- Discover retail solutions from Honeywell 4 Mar 2024
- " Vuzix signs distribution agreement with PDC and receives initial volume smart glasses order 19 Sep 2023
- " New Printronix A3 LP844C digital colour printers 16 Mar 2023
- " New Printronix industrial colour laser printer range LP654C 22 Feb 2023
- If you're a Surface reseller based in South Africa, the Microsoft DfS event is not to be missed 9 Nov 2022

#### PDC



We supply a network of Sub-Distributors, System Integrators, Value Added Resellers & dealers with barcode scanners, mobile computers, label, and POS printers, Line and Serial Impact Printers, as well as consumables. Profile | News | Contact | Twitter | Facebook | RSS Feed

For more, visit: https://www.bizcommunity.com