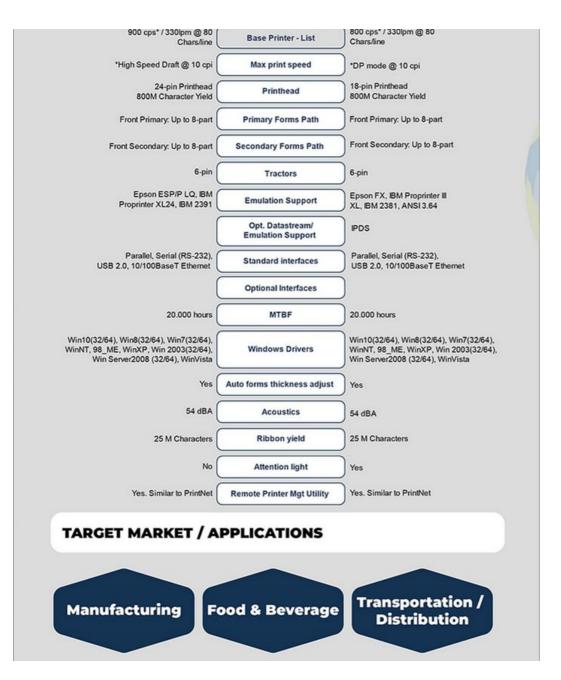

900 CPS 24-pin Serial Printer

Quiet, high-performance replacement for legacy 24-pin PSi & Tally printers

Emulation support required for Plug & Play replacement

Superior price/performance as compared to competitive 24-pin offerings

Options: Second Tractor, Open Pedestal Printer Stand