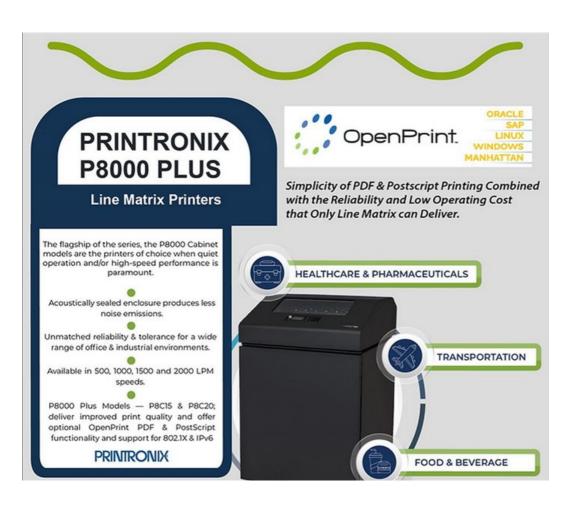

ti-user environments print at speeds of up to 560 characters per second.



Compuprint 3056 is available in two different configurations, Parallel/Serial/USB or Parallel/USB/LAN to let the user able the installation on networked environment. T



#### **GETTING THE JOB DONE**

Compuprint 3056and 3056N are ideal for use in abroad range of industries, from data processing, banking, pharmaceuticals or healthcare, warehouse and logistic, education and public administrations.



900 CPS 24-pin Serial Printer

Quiet, high-performance replacement for legacy 24-pin PSi & Tally printers

Emulation support required for Plug & Play replacement

Superior price/performance as compared to competitive 24-pin offerings

Options: Second Tractor, Open Pedestal Printer Stand







#### Click to view











#### Contact us for more information

- Discover retail solutions from Honeywell 4 Mar 2024
- " Vuzix signs distribution agreement with PDC and receives initial volume smart glasses order 19 Sep 2023
- " New Printronix A3 LP844C digital colour printers 16 Mar 2023
- " New Printronix industrial colour laser printer range LP654C 22 Feb 2023
- If you're a Surface reseller based in South Africa, the Microsoft DfS event is not to be missed 9 Nov 2022

#### PDC



We supply a network of Sub-Distributors, System Integrators, Value Added Resellers & dealers with barcode scanners, mobile computers, label, and POS printers, Line and Serial Impact Printers, as well as consumables. Profile | News | Contact | Twitter | Facebook | RSS Feed

For more, visit: https://www.bizcommunity.com