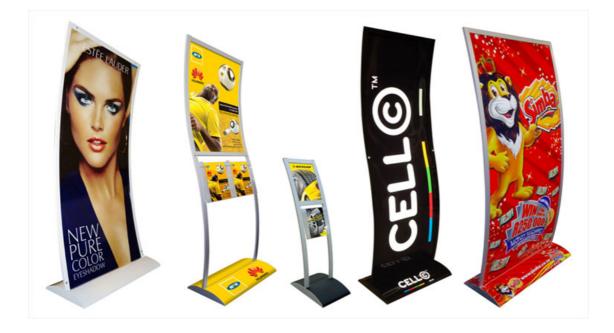

## Rocket Creative sets the trend with Style Tech Display Solutions

Issued by Rocket Creative Design & Display

27 Jul 2011

Since its launch last year the innovative Style Tech range of aluminium display solutions designed and distributed exclusively by Rocket Creative has been enthusiastically implemented by blue chip clients throughout the advertising and marketing industry whose intention it is to innovatively and aesthetically display their premium brands' identities, products and services.

The modular solutions are used primarily as permanent branding building and informational units, as well as in the repeatedly re-branded activation segment of the market. Says Richard Nilson, Rocket Creative Managing Director and Style Tech's creator, "Our range of units are becoming the go-to solution for corporates where more upmarket aesthetics are required, as opposed to the cheap, entry level roll-up type of branding element. The unique self-standing, curved profile design characteristic delivers the clients' brand identity and communication literature in an eye catching aesthetic that exudes a sophisticated and elegant style."

Accessorised with a menu of branding and functional elements the units are able to be customised on volume enquiries for clients' specific applications.

" Rocket Creative goes solar for sustainable client services 22 Sep 2023