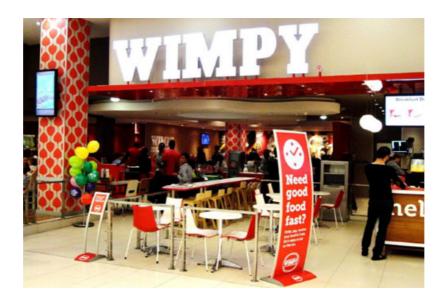

## Trendsetting new Wimpy Sandton City relaunches with innovative Style Tech displays

Issued by Rocket Creative Design & Display

11 Jan 2012

The new Wimpy restaurant in Sandton City reopened recently boasting a trendy new interior design and a new takeaway format. Wimpy's below-the-line agency, McEwan Advertising, selected and proposed the system after assessing what branding systems were available on the market.

Says Este Jacobs, McEwan Advertising Marketing & Accounts Executive Director, "The concept site at Sandton City demanded something different, something in keeping with its cutting-edge design style. We looked at countless solutions before settling on the Style Tech Display and our research paid off."

Richard Nilson, Rocket Creative MD, elaborates, "Rocket Creative are proud to have been selected with our innovative Style Tech display solutions as the desired display unit of choice to complement the cutting-edge new design format. The restaurant itself is a striking example of impressive contemporary restaurant architecture and we are thrilled that our displays were chosen to complement the trendsetting aesthetic."