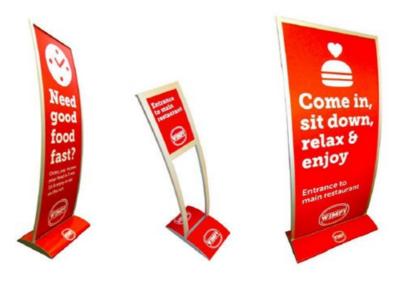

## About Style Tech Display Solutions

The Style Tech Architectural Display Solution range provides a sense of style that is innovative and original. The range is locally designed and manufactured and we take great pride in the products we develop, replacing conventional ideas with out-of-the-box and trendsetting thinking. We have proudly succeeded in creating a range of product that is technologically and aesthetically unique and unrivalled in the industry.

The Style Tech range of display solutions are exclusively designed and distributed by Rocket Creative Design & Display @ + 27(11) 791 3922 or <a href="mailto:info@rocketcreative.co.za">info@rocketcreative.co.za</a>.