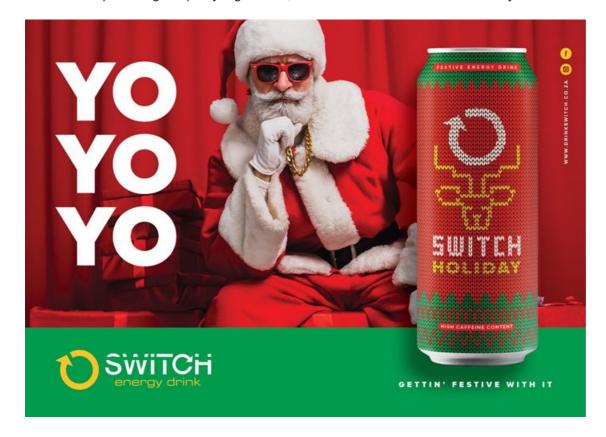

The festivities have come early this year with Switch Holiday, our never-before-seen festive edition! In keeping with the holiday spirit, Switch Holiday embodies a delightful strawberry pancake flavour, with a cheerful hint of cinnamon.

Get jovial this festive season with the energy kick Switch drinkers have come to know and love, all packaged in a merry design to spread that holiday cheer. Celebrate the holidays this year with a funky, fruity, spicy energy drink that is deliciously joyful.

The magic of the festive season is strong with this one!

Make this a December to remember with Switch Holiday - the perfect energy gift from us to our customers this festive season.

100% Santa-approved!