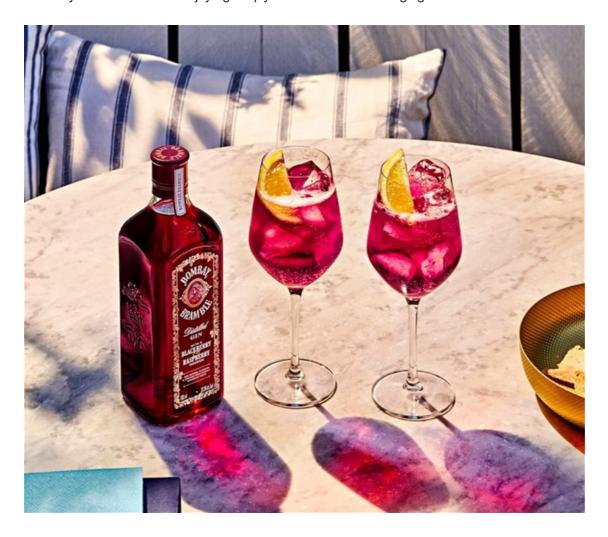

## **Bombay Bramble**

Offering a twist on the familiar classic, Bombay Bramble makes for a vibrant summer sip perfect for those who enjoy the freshness of natural fruit flavours with their G&T. Made by infusing blackberries and raspberries harvested when they're ripe and bursting with flavour to ensure a rich and elegant gin, Bombay Bramble has no added sugar, only quality ingredients that deliver pure flavour. The result is a sophisticated, ruby-coloured liquid that provides a canvas for cocktail creativity but lends itself to enjoying simply over ice with tonic or ginger ale for a fun twist on a familiar favourite.