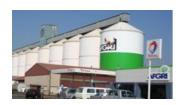

## click to enlarge

Agri business Afgri commissioned Big Door to paint one of the silos at its Kaalfontein retail outlet, visible from the R21 highway. The branding forms part of Afgri's rebranding programme, under which retail outlet brands like OTK, Natalagri and LK will all be united under the Afgri brand. "Commuters between the rebranded Johannesburg International Airport (OR Tambo) and Pretoria (Tshwane), as well as air travellers, have all reported a clear view of the Afgri brand on the silo," says Wessel Hamman of Big Door.